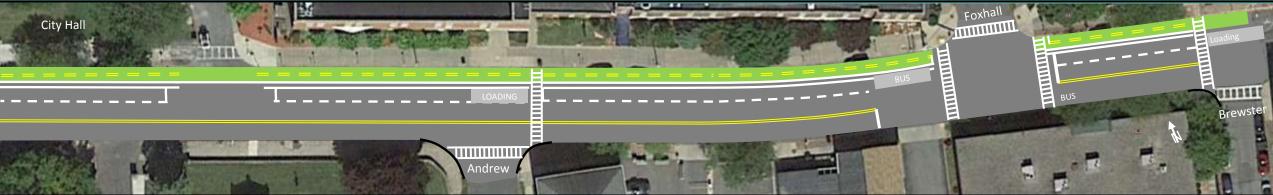

PRESENTED TO:

Ulster County Transportation Council, the City & People of Kingston

Proposed Section of Broadway from Hoffman Street to City Hall

PRESENTED TO

Ulster County Transportation Council, the City & People of Kingston

Proposed Section of Broadway from City Hall to Brewster Street

PRESENTED TO:

Ulster County Transportation Council, the City & People of Kingston

Proposed Section of Broadway from Brewster Street to Chester Street