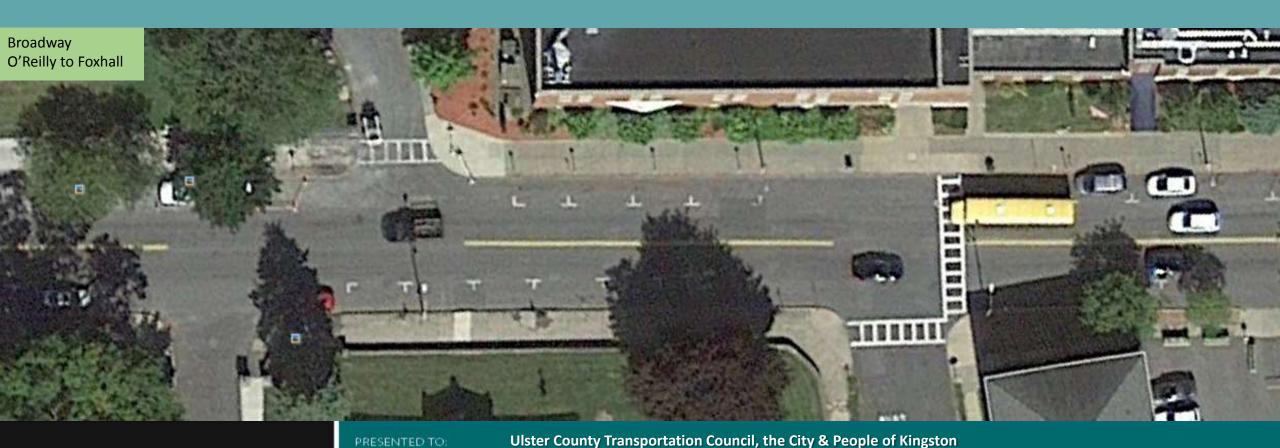

# Preferred Alternative Examples of Separated Bike Lanes

(from cities such as New York, Buffalo and Syracuse)

PRESENTED TO:

Ulster County Transportation Council, the City & People of Kingston

Proposed Section of Broadway from Liberty/Elmendorf Sts. to Van Duesen St.

PRESENTED TO

Ulster County Transportation Council, the City & People of Kingston

Proposed Section of Broadway from Van Duesen Street to Cedar Street

PRESENTED TO:

**Ulster County Transportation Council, the City & People of Kingston** 