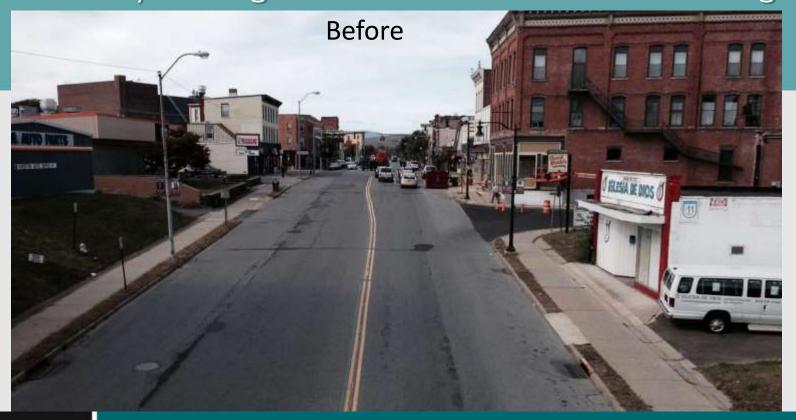

#### Preferred Alternative

#4 - Separated Bicycle Lane between parking and sidewalk

## Preferred Alternative #4 – Cross Section

PRESENTED TO

# Preferred Alternative Examples of Separated Bike Lanes

(from cities such as New York, Buffalo and Syracuse)

PRESENTED TO:

Ulster County Transportation Council, the City & People of Kingston

Proposed Section of Broadway from Liberty/Elmendorf Sts. to Van Duesen St.