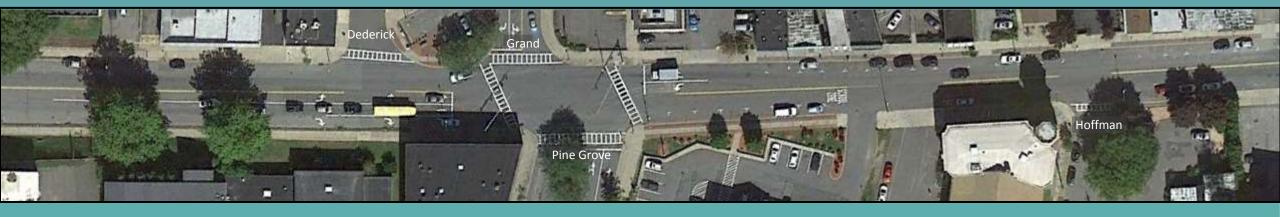

#### Preferred Alternative

Proposed Section of Broadway from Cedar Street to Dederick Street

PRESENTED TO:

**Ulster County Transportation Council, the City & People of Kingston** 

Proposed Section of Broadway from Dederick Street to Hoffman Street