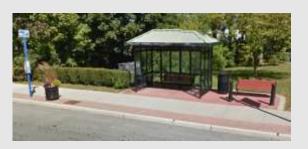

## Preferred Alternative Safety & Transit Improvements

- To allow motorists more time for decision-making, replace existing substandard signing with signs with larger letters, improved reflectivity and illumination, where feasible. It is recommended that larger lettering be used and that the font be changed to the FHWA-approved "Clearview Hwy" font.
- Locate bus stops at the far side of key intersections on Broadway, install standardized bus stops with schedules and inviting shelters. Implement a frequent service along the corridor connecting the Rondout with the Stockade and Hannaford Plaza, perhaps by integrating City and County services. Upgrade the existing bus fleet to include real-time bus arrival and departure information (with app technology), bicycle racks, and alternative fuel technology.