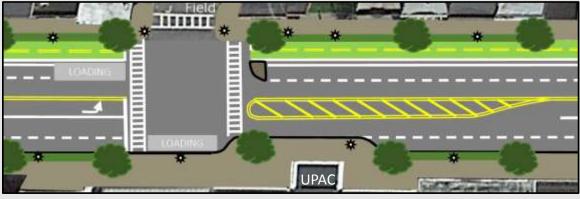

## Placemaking Improvements Broadway near UPAC

Provide a sidewalk plaza outside of the Ulster Performing Arts
Center by extending the sidewalk to the edge of the eastbound travel lane, relocating a loading area to the west of the sidewalk plaza and providing a second crosswalk across Broadway at the east side of Field Court.