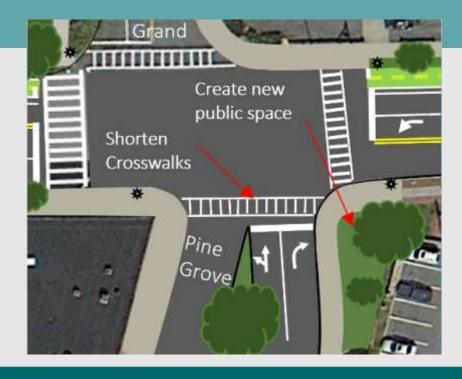

### Placemaking Improvements Broadway and Pine Grove Avenue

Reconfigure the intersection of Pine Grove Avenue with Broadway to shorten the crosswalks and to reclaim space occupied by northbound Pine Grove Avenue as it approaches Broadway, creating a small public open space.