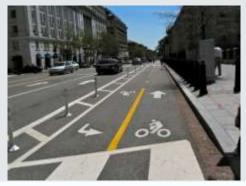

# Preferred Alternative Examples of Separated Bike Lanes

(from cities such as New York, Buffalo and Syracuse)

PRESENTED TO:

Ulster County Transportation Council, the City & People of Kingston

Proposed Section of Broadway from Liberty/Elmendorf Sts. to Van Duesen St.