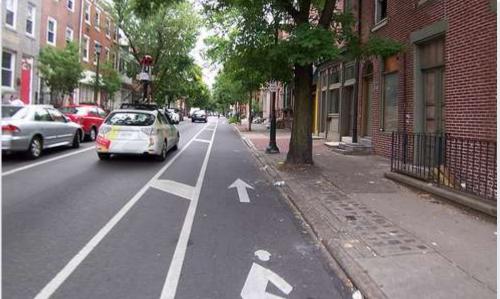

### Alternative #3 Separated Bicycle Lanes

Between the Travel Lanes and the Sidewalk

### Alternative #4 Separated Bicycle Lanes

Between the Parking Lane and the Sidewalk

Presentation

#### Preferred Alternative

#4 - Separated Bicycle Lane between parking and sidewalk

# Preferred Alternative Examples of Separated Bike Lanes

(from cities such as New York, Buffalo and Syracuse)

PRESENTED TO:

Ulster County Transportation Council, the City & People of Kingston

Proposed Section of Broadway from Liberty/Elmendorf Sts. to Van Duesen St.