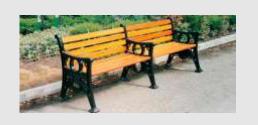

### Streetscape Improvements Street Furniture

To improve the streetscape, install attractive street furniture including bicycle racks, trash/recycling receptacles, public art and benches that encourage pedestrians and cyclists to stop and patronize local businesses.