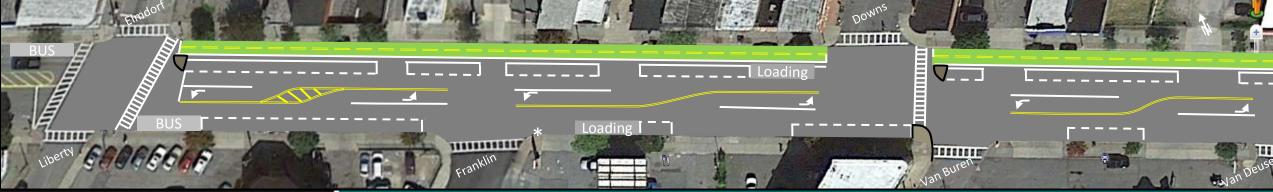

# Preferred Alternative Examples of Separated Bike Lanes

(from cities such as New York, Buffalo and Syracuse)

PRESENTED TO:

Ulster County Transportation Council, the City & People of Kingston

Proposed Section of Broadway from Liberty/Elmendorf Sts. to Van Duesen St.

# Draft Plan and Recommendations Traffic Signal Modifications

Upgrade the existing traffic signals along the corridor to accommodate the proposed bike lanes, to provide 12" lenses and to display countdown pedestrian signals. Separated bike lanes require traffic signals where cars may not turn across bike lanes at the same time that bikes are permitted to proceed. This will require a separate bike phase at some intersections and the prohibition of permissive eastbound left turns and all westbound right turns across the bike lanes at Cornell Street and Grand Street. Cyclists in the bike lanes will be prohibited from making westbound left turns and eastbound right turns - they may dismount and use the pedestrian signals for these movements. Adjustments to the signal timing can ensure that overall Level of Service D or better conditions will continue to prevail

## Preferred Alternative Safety & Transit Improvements

- To allow motorists more time for decision-making, replace existing substandard signing with signs with larger letters, improved reflectivity and illumination, where feasible. It is recommended that larger lettering be used and that the font be changed to the FHWA-approved "Clearview Hwy" font.
- Locate bus stops at the far side of key intersections on Broadway, install standardized bus stops with schedules and inviting shelters. Implement a frequent service along the corridor connecting the Rondout with the Stockade and Hannaford Plaza, perhaps by integrating City and County services. Upgrade the existing bus fleet to include real-time bus arrival and departure information (with app technology), bicycle racks, and alternative fuel technology.