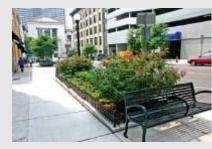

### Streetscape Improvements Street Furniture

To improve the streetscape, install attractive street furniture including bicycle racks, trash/recycling receptacles, public art and benches that encourage pedestrians and cyclists to stop and patronize local businesses.