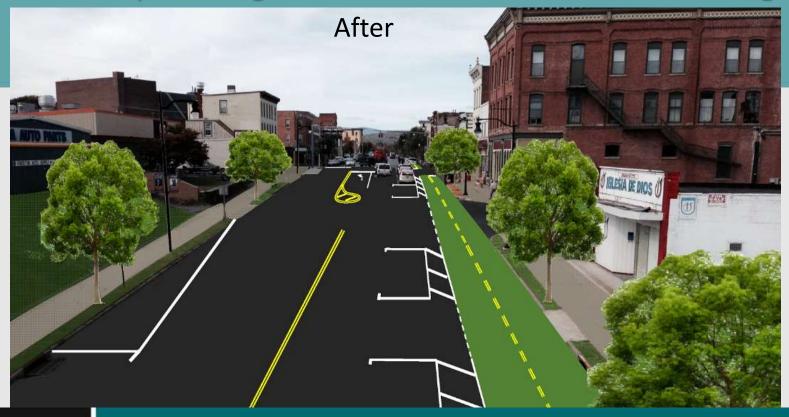

#### Preferred Alternative

#4 - Separated Bicycle Lane between parking and sidewalk

## Preferred Alternative #4 – Cross Section

PRESENTED TO

# Preferred Alternative Examples of Separated Bike Lanes

(from cities such as New York, Buffalo and Syracuse)

PRESENTED TO:

Ulster County Transportation Council, the City & People of Kingston

Proposed Section of Broadway from Liberty/Elmendorf Sts. to Van Duesen St.