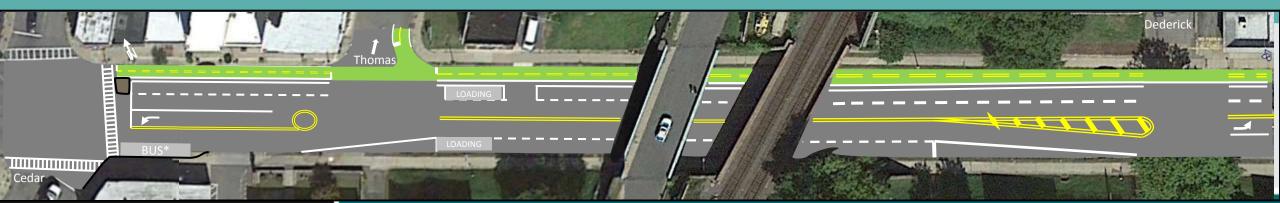

PRESENTED TO

Ulster County Transportation Council, the City & People of Kingston

Proposed Section of Broadway from Van Duesen Street to Cedar Street

PRESENTED TO:

**Ulster County Transportation Council, the City & People of Kingston** 

#### Preferred Alternative

Proposed Section of Broadway from Cedar Street to Dederick Street

PRESENTED TO:

**Ulster County Transportation Council, the City & People of Kingston** 

Proposed Section of Broadway from Dederick Street to Hoffman Street