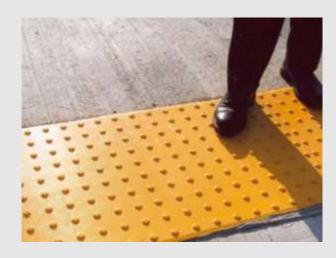

### Pedestrian Improvements Safety & Mobility for Pedestrians

Upgrade those pedestrian crossings without ADA-compliant pedestrian ramps, including installing truncated domes/tactile warning strips, checking that the slope and landing areas on sidewalks conforms to ADA code, and that they are the proper width. Strongly consider the use of durable materials, such as stainless steel.