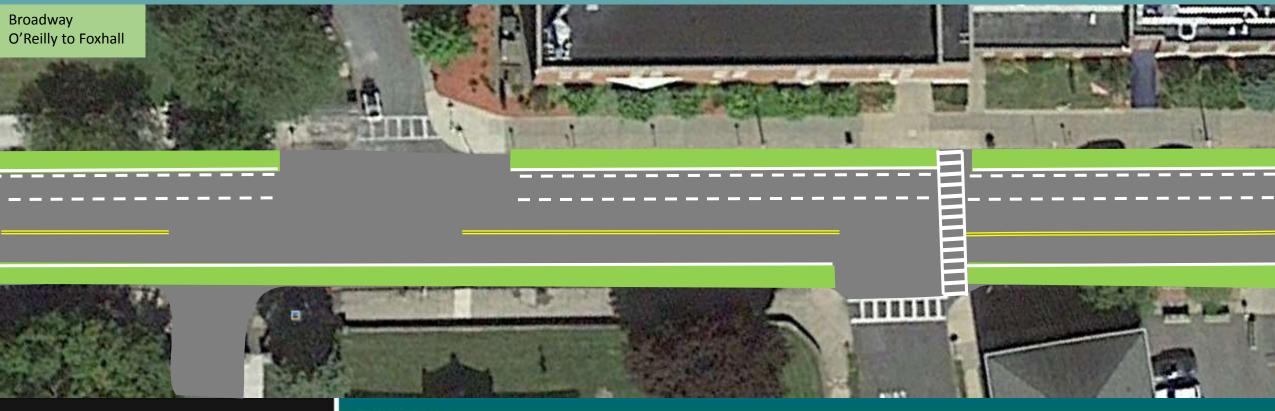

### Alternative #1 Conventional Bicycle Lanes

Between the Parking Lane and the Travel Lanes

### Alternative #2 Conventional Bicycle Lanes

Between the Parking Lane and the Sidewalk

PRESENTED TO

Ulster County Transportation Council, the City & People of Kingston