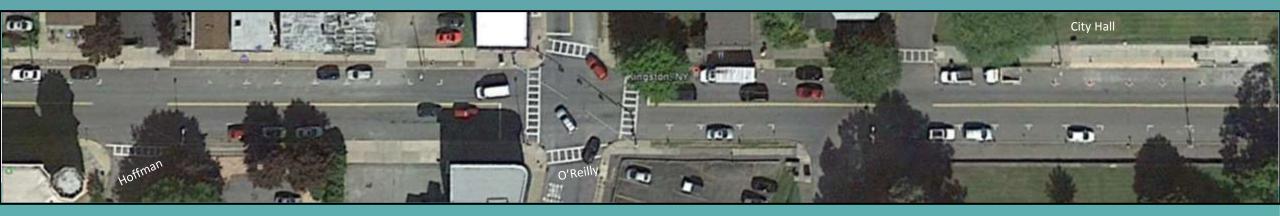

PRESENTED TO:

Ulster County Transportation Council, the City & People of Kingston

Proposed Section of Broadway from Hoffman Street to City Hall

PRESENTED TO

Ulster County Transportation Council, the City & People of Kingston

## Preferred Alternative Geometric Improvements

Modify the turning radii at the intersections Broadway with Hoffman Street, Andrew Street and Staples Street, and make any necessary adjustments to the stop lines at O'Reilly Street and to parking at Brewster Street to accommodate truck and bus traffic.