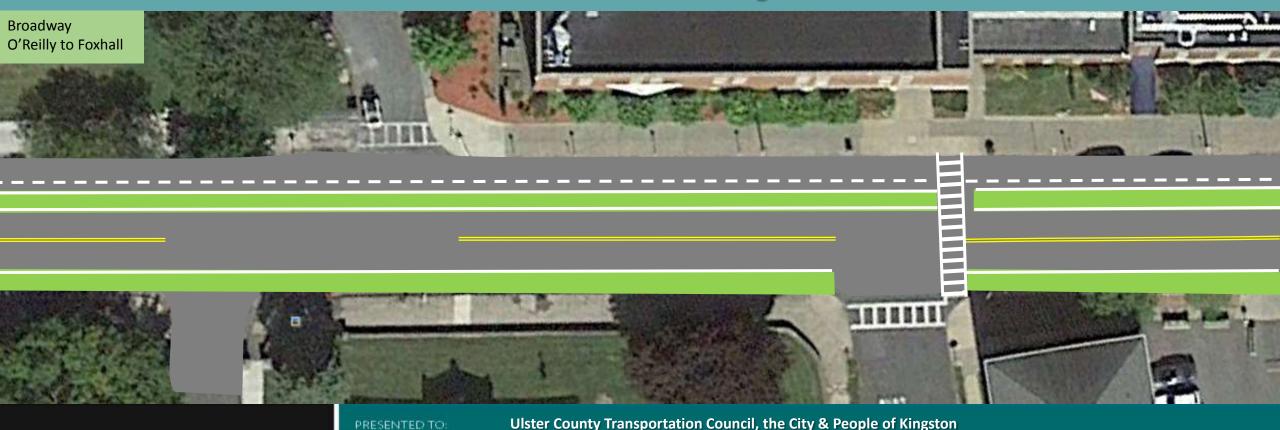

## Preferred Alternative #4 – Cross Section

PRESENTED TO

# Preferred Alternative Examples of Separated Bike Lanes

(from cities such as New York, Buffalo and Syracuse)

PRESENTED TO:

Ulster County Transportation Council, the City & People of Kingston

Proposed Section of Broadway from Liberty/Elmendorf Sts. to Van Duesen St.

PRESENTED TO

Ulster County Transportation Council, the City & People of Kingston

Proposed Section of Broadway from Van Duesen Street to Cedar Street

PRESENTED TO:

**Ulster County Transportation Council, the City & People of Kingston** 