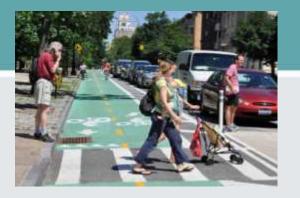

# Preferred Alternative Examples of Separated Bike Lanes

(from cities such as New York, Buffalo and Syracuse)

PRESENTED TO:

Ulster County Transportation Council, the City & People of Kingston

Proposed Section of Broadway from Liberty/Elmendorf Sts. to Van Duesen St.