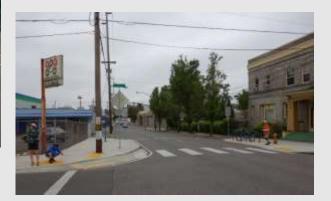

### Placemaking Improvements Broadway and Pine Grove Avenue

Reconfigure the intersection of Pine Grove Avenue with Broadway to shorten the crosswalks and to reclaim space occupied by northbound Pine Grove Avenue as it approaches Broadway, creating a small public open space.