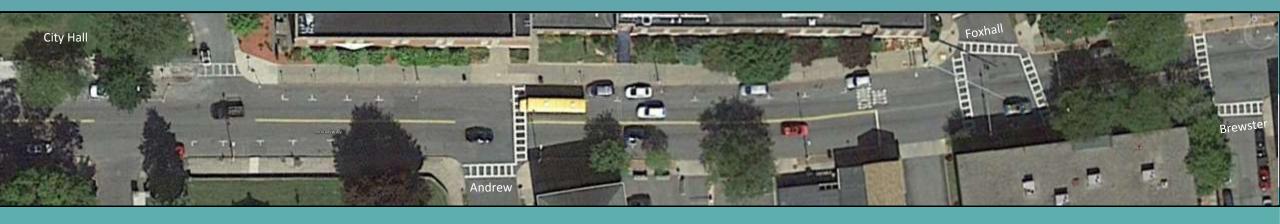

PRESENTED TO:

Ulster County Transportation Council, the City & People of Kingston

Proposed Section of Broadway from Hoffman Street to City Hall

PRESENTED TO

Ulster County Transportation Council, the City & People of Kingston

Proposed Section of Broadway from City Hall to Brewster Street

PRESENTED TO:

Ulster County Transportation Council, the City & People of Kingston

Proposed Section of Broadway from Brewster Street to Chester Street