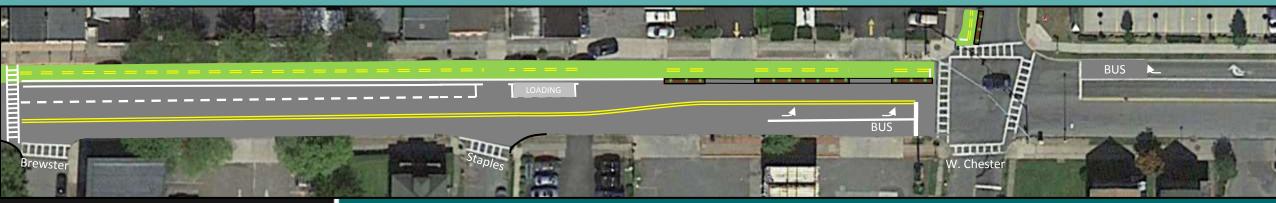

Proposed Section of Broadway from City Hall to Brewster Street

PRESENTED TO:

Ulster County Transportation Council, the City & People of Kingston

Proposed Section of Broadway from Brewster Street to Chester Street

PRESENTED TO

Proposed Section of East Chester Street from Broadway to Jansen Avenue

PRESENTED TO: