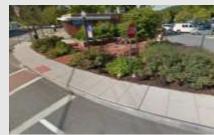

### Placemaking Improvements Broadway and Pine Grove Avenue

Reconfigure the intersection of Pine Grove Avenue with Broadway to shorten the crosswalks and to reclaim space occupied by northbound Pine Grove Avenue as it approaches Broadway, creating a small public open space.