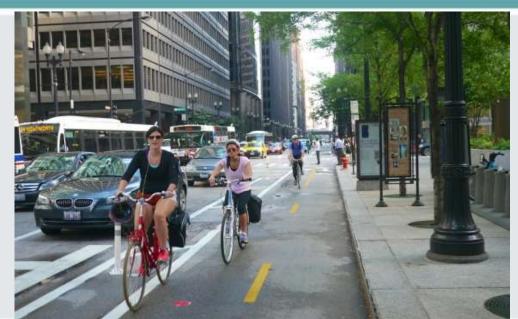

### Alternative #3 Separated Bicycle Lanes

Between the Travel Lanes and the Sidewalk

### Alternative #4 Separated Bicycle Lanes

Between the Parking Lane and the Sidewalk

Presentation

#### Preferred Alternative

#4 - Separated Bicycle Lane between parking and sidewalk

# Preferred Alternative Examples of Separated Bike Lanes

(from cities such as New York, Buffalo and Syracuse)

PRESENTED TO:

Ulster County Transportation Council, the City & People of Kingston

Proposed Section of Broadway from Liberty/Elmendorf Sts. to Van Duesen St.