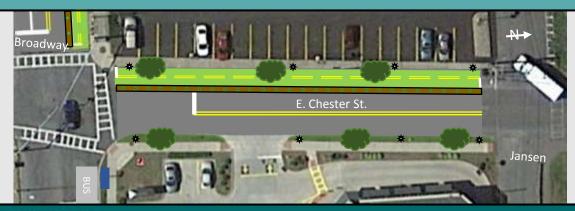

PRESENTED TO

Proposed Section of East Chester Street from Broadway to Jansen Avenue

PRESENTED TO: