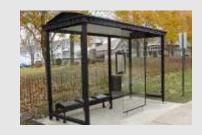

## Preferred Alternative Safety & Transit Improvements

- To allow motorists more time for decision-making, replace existing substandard signing with signs with larger letters, improved reflectivity and illumination, where feasible. It is recommended that larger lettering be used and that the font be changed to the FHWA-approved "Clearview Hwy" font.
- Locate bus stops at the far side of key intersections on Broadway, install standardized bus stops with schedules and inviting shelters. Implement a frequent service along the corridor connecting the Rondout with the Stockade and Hannaford Plaza, perhaps by integrating City and County services. Upgrade the existing bus fleet to include real-time bus arrival and departure information (with app technology), bicycle racks, and alternative fuel technology.