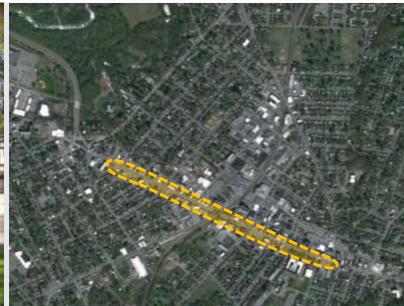

# Building a Better Broadway Purpose of the Project

- A Transportation Project to Renew, Restore and Revive Broadway
- To improve pedestrian and bicycle safety, aesthetics, transit and traffic flow.
- To re-connect the Broadway corridor with surrounding neighborhoods and amenities, such as the Kingston Point Rail Trail and other multi-use trails
- To revitalize this important regional corridor employing green infrastructure principles

To accomplish these goals, the City has recently been awarded almost \$4 million in various state and federal grants to renovate the physical layout of Broadway and connect the surrounding streets.

PRESENTED TO: