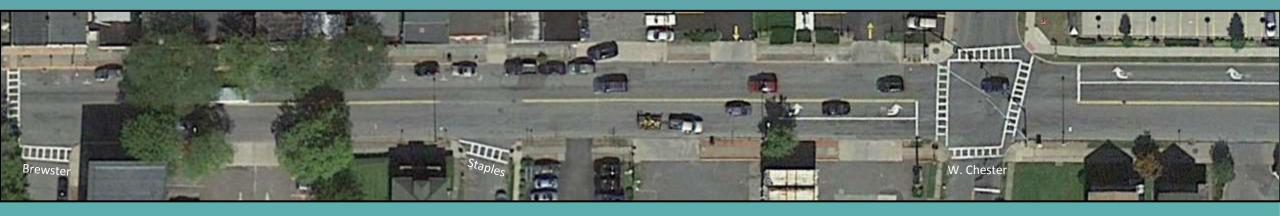

Proposed Section of Broadway from City Hall to Brewster Street

PRESENTED TO:

Ulster County Transportation Council, the City & People of Kingston

Proposed Section of Broadway from Brewster Street to Chester Street

PRESENTED TO

Proposed Section of East Chester Street from Broadway to Jansen Avenue

PRESENTED TO: