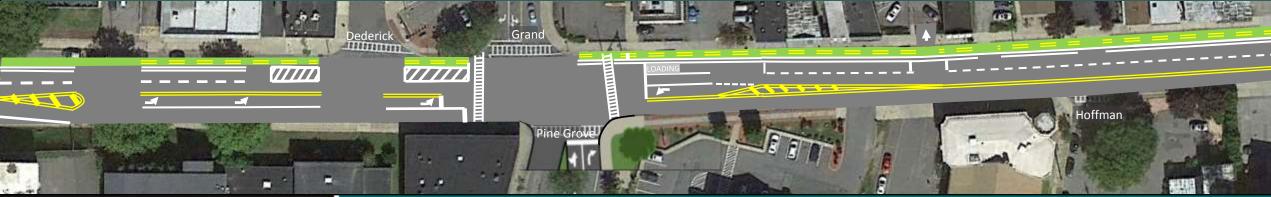

#### Preferred Alternative

Proposed Section of Broadway from Cedar Street to Dederick Street

PRESENTED TO:

**Ulster County Transportation Council, the City & People of Kingston** 

Proposed Section of Broadway from Dederick Street to Hoffman Street