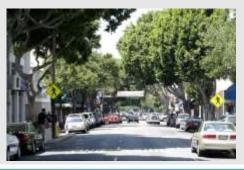

# Preferred Alternative Examples of Separated Bike Lanes

(from cities such as New York, Buffalo and Syracuse)

PRESENTED TO:

Ulster County Transportation Council, the City & People of Kingston

Proposed Section of Broadway from Liberty/Elmendorf Sts. to Van Duesen St.