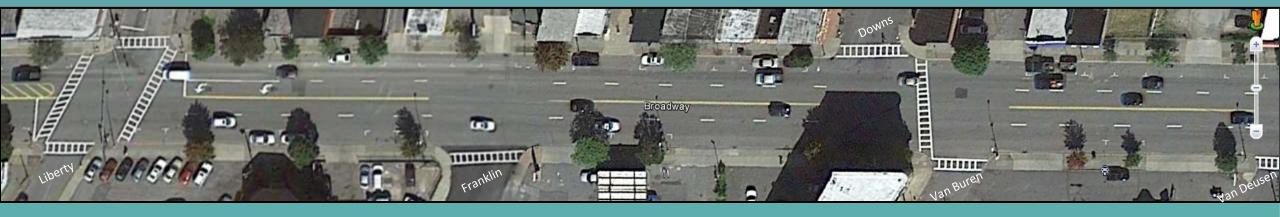

# Preferred Alternative Examples of Separated Bike Lanes

(from cities such as New York, Buffalo and Syracuse)

PRESENTED TO:

Ulster County Transportation Council, the City & People of Kingston

Proposed Section of Broadway from Liberty/Elmendorf Sts. to Van Duesen St.