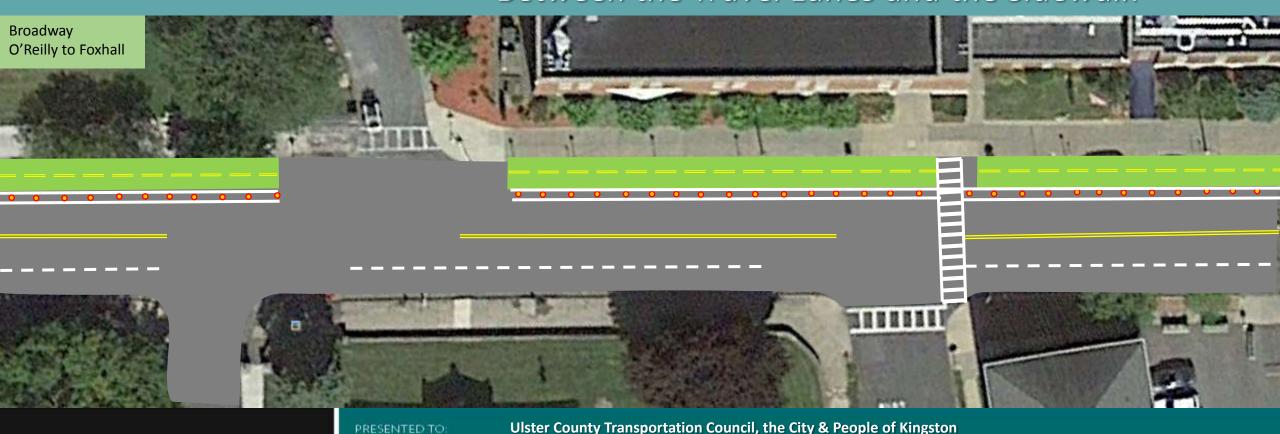

### Alternative #3 Separated Bicycle Lanes

Between the Travel Lanes and the Sidewalk