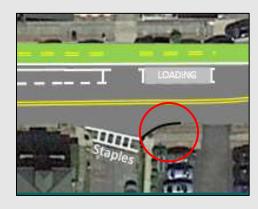

## Preferred Alternative Geometric Improvements

Modify the turning radii at the intersections Broadway with Hoffman Street, Andrew Street and Staples Street, and make any necessary adjustments to the stop lines at O'Reilly Street and to parking at Brewster Street to accommodate truck and bus traffic.