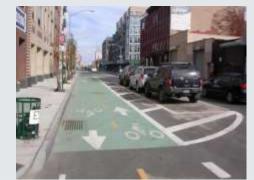

# Preferred Alternative Examples of Separated Bike Lanes

(from cities such as New York, Buffalo and Syracuse)

PRESENTED TO:

Ulster County Transportation Council, the City & People of Kingston

Proposed Section of Broadway from Liberty/Elmendorf Sts. to Van Duesen St.