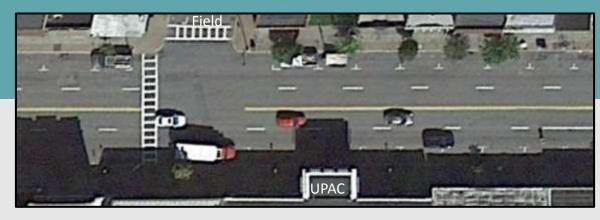

## Placemaking Improvements Broadway near UPAC

Provide a sidewalk plaza outside of the Ulster Performing Arts
Center by extending the sidewalk to the edge of the eastbound travel lane, relocating a loading area to the west of the sidewalk plaza and providing a second crosswalk across Broadway at the east side of Field Court.