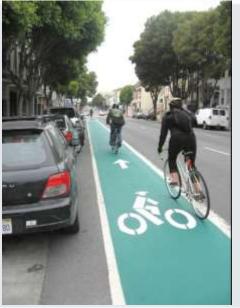

### Alternative #3 Separated Bicycle Lanes

Between the Travel Lanes and the Sidewalk

### Alternative #4 Separated Bicycle Lanes

Between the Parking Lane and the Sidewalk

Presentation

#### Preferred Alternative

#4 - Separated Bicycle Lane between parking and sidewalk

# Preferred Alternative Examples of Separated Bike Lanes

(from cities such as New York, Buffalo and Syracuse)

PRESENTED TO:

Ulster County Transportation Council, the City & People of Kingston

Proposed Section of Broadway from Liberty/Elmendorf Sts. to Van Duesen St.