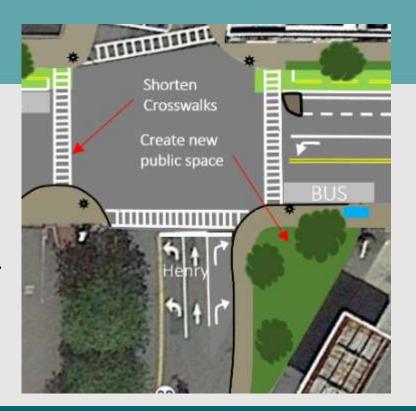

### Placemaking Improvements

Broadway and Henry Street

Reconfigure the intersection of Henry Street with Broadway to shorten the crosswalks and to reclaim the space occupied by the northbound right-turn lane, creating a small public open space.