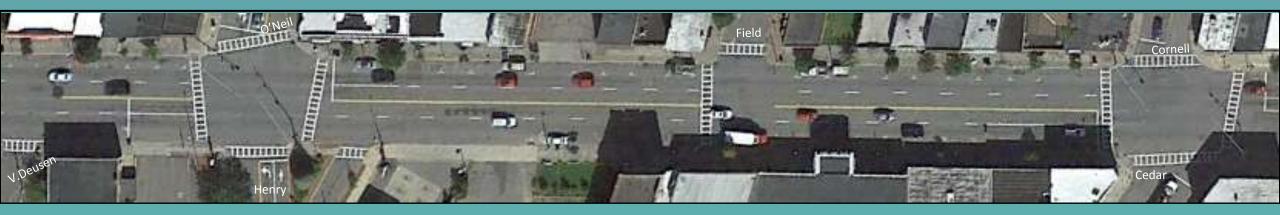

PRESENTED TO

Ulster County Transportation Council, the City & People of Kingston

Proposed Section of Broadway from Van Duesen Street to Cedar Street

PRESENTED TO:

**Ulster County Transportation Council, the City & People of Kingston** 