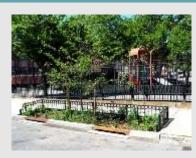

### Placemaking Improvements

Broadway and Henry Street

Reconfigure the intersection of Henry Street with Broadway to shorten the crosswalks and to reclaim the space occupied by the northbound right-turn lane, creating a small public open space.