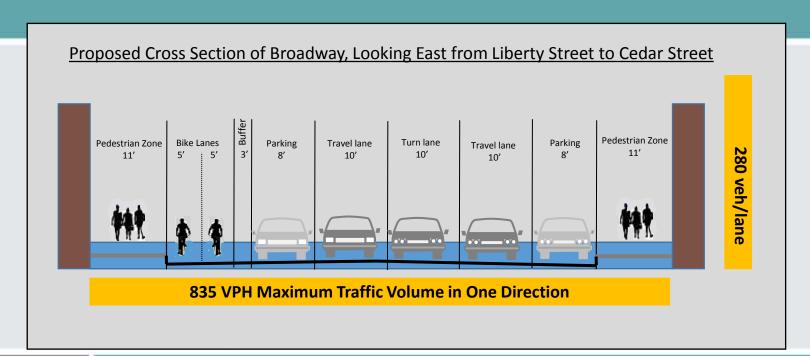

## Preferred Alternative #4 – Cross Section

PRESENTED TO

# Preferred Alternative Examples of Separated Bike Lanes

(from cities such as New York, Buffalo and Syracuse)

PRESENTED TO:

Ulster County Transportation Council, the City & People of Kingston

Proposed Section of Broadway from Liberty/Elmendorf Sts. to Van Duesen St.