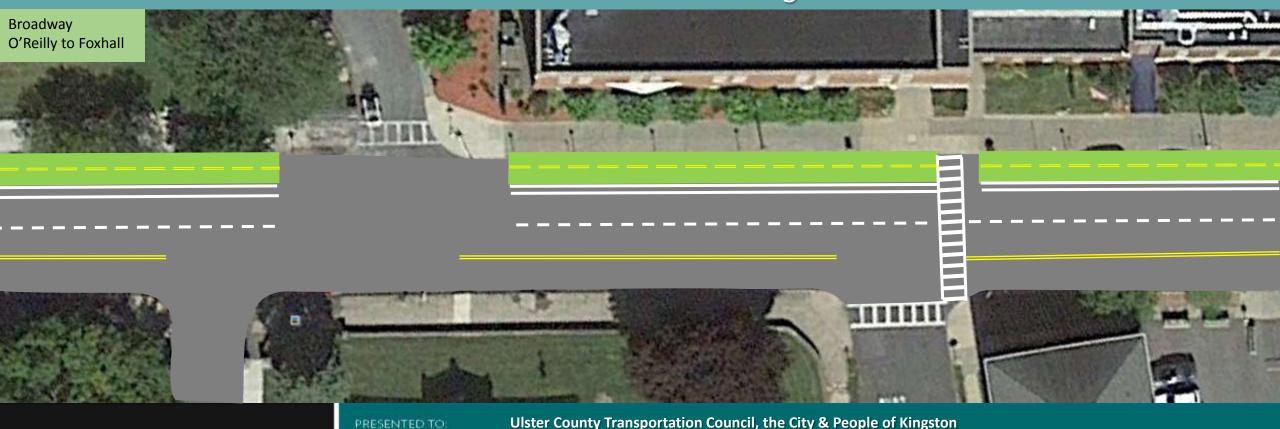

### Alternative #4 Separated Bicycle Lanes

Between the Parking Lane and the Sidewalk

Presentation

#### Preferred Alternative

#4 - Separated Bicycle Lane between parking and sidewalk