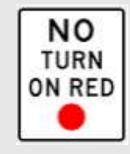

## Preferred Alternative Safety Improvements

To improve safety, prohibit right-turns on red at the following signalized intersections:

- Eastbound and Westbound on Broadway at Liberty Street (in response to 1 bicycle accident and 27 other accidents);
- All approaches to the intersection of Henry Street with Broadway (in response to 2 pedestrian accidents, 3 bicycle accidents and 28 other accidents);
- All approaches to the intersection of Cedar/Cornell Street with Broadway (in response to 2 pedestrian accidents, 2 bicycle accidents and 57 other accidents);
- Eastbound and on Broadway at Pine Grove Avenue (in response to 1 bicycle accident and 20 other accidents), and
- All approaches to the intersection of Chester Street with Broadway (in response to 2 pedestrian accidents, and 39 other accidents).