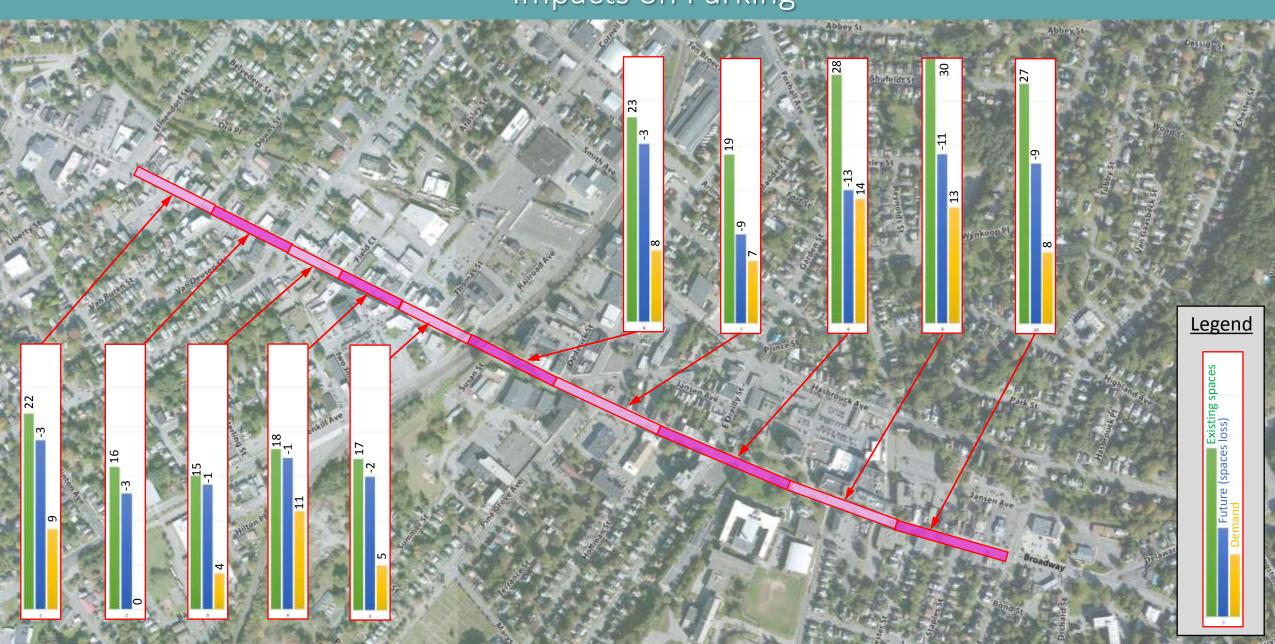

### Preferred Alternative Impacts on Parking

## Preferred Alternative Parking Improvements

- Parking analysis indicates adequate reserve capacity within 500 feet to accommodate the relatively small number of surveyed parked vehicles which would be displaced
- Technical Advisory Committee recommends that any proposed bike lane be accompanied by measures aimed at mitigating this loss of parking.
- These measures could include:
  - Improved signage to the existing municipal parking lots along the corridor,
  - Metering of the spaces in the municipal lots to discourage their long-term use (and make more spaces available) during business hours;
  - Providing a direct entrance from Broadway to the municipal parking lot accessed at the intersection of Jansen Avenue and Prince Street.