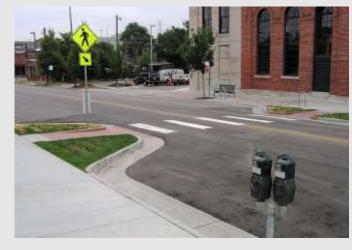

## Pedestrian Improvements Curb Bump Outs

Construct sidewalk bump outs at crosswalks to shorten the distance pedestrians must walk to cross Broadway in locations that do not interfere with bike lanes, bus and commercial loading zones.

### Pedestrian Improvements Safety & Mobility for Pedestrians

Upgrade those pedestrian crossings without ADA-compliant pedestrian ramps, including installing truncated domes/tactile warning strips, checking that the slope and landing areas on sidewalks conforms to ADA code, and that they are the proper width. Strongly consider the use of durable materials, such as stainless steel.