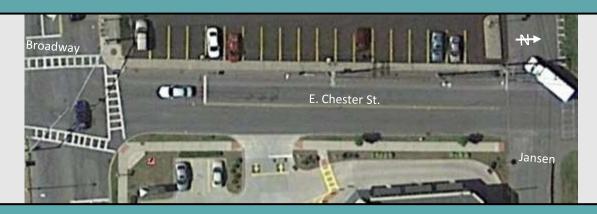

PRESENTED TO

Proposed Section of East Chester Street from Broadway to Jansen Avenue

PRESENTED TO: