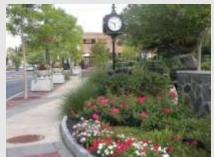

### Streetscape Improvements Street Trees

Plant street trees which will provide shade but not overwhelm the above or below ground infrastructure, or heave the sidewalks. Native species are preferred. Tree planters which manage storm water runoff should be incorporated, where possible. Best practices in urban tree propagation, such as CU-Structural Soil™ and other measures that will help ensure healthy growth of trees with reduced impact to the surface and surrounding infrastructure, should be used.

### Placemaking Improvements

Broadway and Henry Street

Reconfigure the intersection of Henry Street with Broadway to shorten the crosswalks and to reclaim the space occupied by the northbound right-turn lane, creating a small public open space.