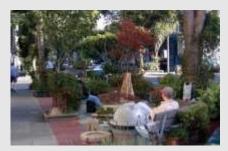

### Streetscape Improvements Street Furniture

To improve the streetscape, install attractive street furniture including bicycle racks, trash/recycling receptacles, public art and benches that encourage pedestrians and cyclists to stop and patronize local businesses.

## Placemaking Improvements Broadway near UPAC

Provide a sidewalk plaza outside of the Ulster Performing Arts
Center by extending the sidewalk to the edge of the eastbound travel lane, relocating a loading area to the west of the sidewalk plaza and providing a second crosswalk across Broadway at the east side of Field Court.