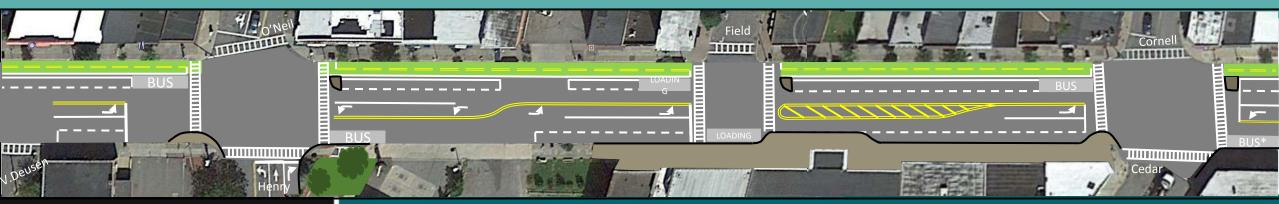

PRESENTED TO

Ulster County Transportation Council, the City & People of Kingston

Proposed Section of Broadway from Van Duesen Street to Cedar Street

PRESENTED TO:

**Ulster County Transportation Council, the City & People of Kingston** 

## Placemaking Improvements Broadway near UPAC

Provide a sidewalk plaza outside of the Ulster Performing Arts
Center by extending the sidewalk to the edge of the eastbound travel lane, relocating a loading area to the west of the sidewalk plaza and providing a second crosswalk across Broadway at the east side of Field Court.