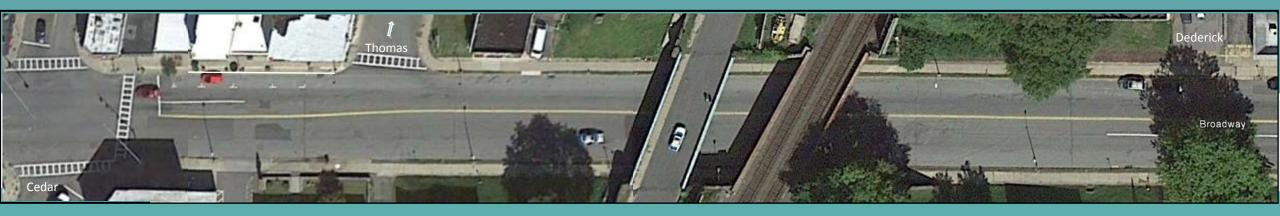

PRESENTED TO

Ulster County Transportation Council, the City & People of Kingston

Proposed Section of Broadway from Van Duesen Street to Cedar Street

PRESENTED TO:

**Ulster County Transportation Council, the City & People of Kingston** 

#### Preferred Alternative

Proposed Section of Broadway from Cedar Street to Dederick Street

PRESENTED TO:

**Ulster County Transportation Council, the City & People of Kingston** 

Proposed Section of Broadway from Dederick Street to Hoffman Street