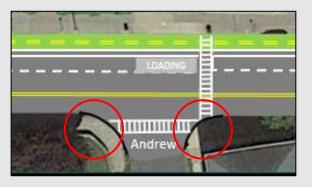

## Preferred Alternative Geometric Improvements

Modify the turning radii at the intersections Broadway with Hoffman Street, Andrew Street and Staples Street, and make any necessary adjustments to the stop lines at O'Reilly Street and to parking at Brewster Street to accommodate truck and bus traffic.